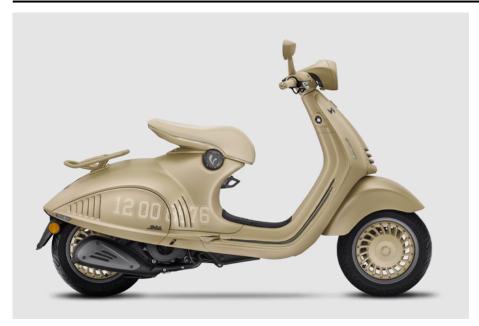

## VESPA 946 DRAGON | LIMITED EDITION

The Vespa DNA combines with the legendary might of the dragon in this exclusive collection. This numbered limited edition of just 1888 units is a celebration of this majestic symbol of the lunar calendar. Brimming with energy and explosive force, the Vespa 946 Dragon is a collector's item that is a fusion of culture, innovation and extraordinary attention to detail.