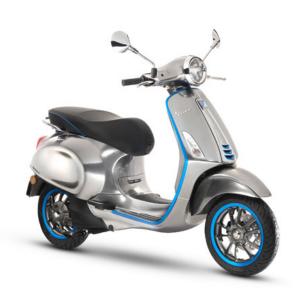

## VESPA ELETTRICA 45 KM/H

The Vespa Elettrica will, first and foremost, be a true Vespa, bringing the very latest in electric technology to a vehicle that will retain all the features that have been vital to its success. The style, agility, ease of use and riding pleasure will be the same as the Vespa we have always known, with the addition of technological and innovative connectivity solutions. A perfect mix of excitement, technology and environmental friendliness that only Vespa can create. Like it has always done in its first seventy years of history.

- Maximum recharge in 4 hours
- Battery range 100 km
- $CO_2$  emission 0
- Engine power 4kW

In Latvia March 2019!

Colors