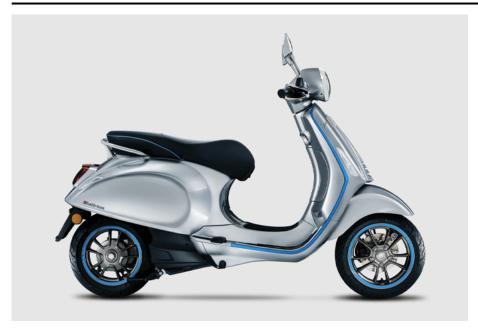

## **VESPA** ELETTRICA 70 KM/H

The perfect balance between the very latest eco-friendly innovations and fantastic riding performance, brought together by smart technology.

- Battery power 48V
- Battery capacity 86 Ah
- Batetery energy 4.2 kWh
- Charging time 4h
- Battery weight 25kg