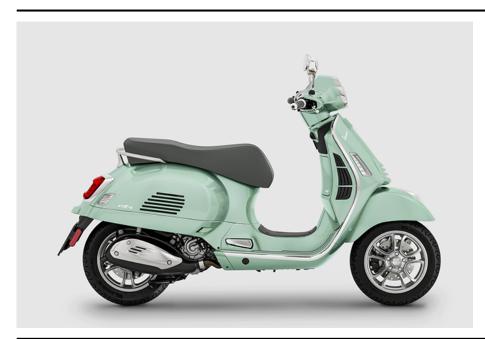

## VESPA GTS 300

Understated, restrained and with the renowned Vespa elegance, this is a scooter for those who like to get around with the minimum of fuss and bother.

## Technical details

| Dimensions (length / wheelbase / width): | 1980 / 1380 / 765                                                               |
|------------------------------------------|---------------------------------------------------------------------------------|
| Seat height:                             | 790                                                                             |
| Weight:                                  | 8                                                                               |
| Fuel consumption (l/100 km):             | 3                                                                               |
| CO2 emission (g/km):                     | 75                                                                              |
| Engine:                                  | HPE                                                                             |
| Cooling type:                            | Liquid                                                                          |
| Engine capacity cm³:                     | 278                                                                             |
| Engine power Zs (Kw):                    | 23 (17)                                                                         |
| Engine torque @ rpm:                     | 26 @ 5250                                                                       |
| Cylinder / Cylinder diameter:            | 1 / 75 x 63                                                                     |
| Stroke:                                  | 4                                                                               |
| Starter:                                 | Electric                                                                        |
| The front brake / The rear brake:        | Stainless steel with hydraulic control / Stainless steel with hydraulic control |
| Front wheel:                             | 120/70/12                                                                       |
| Rear wheel:                              | 130/70/12                                                                       |