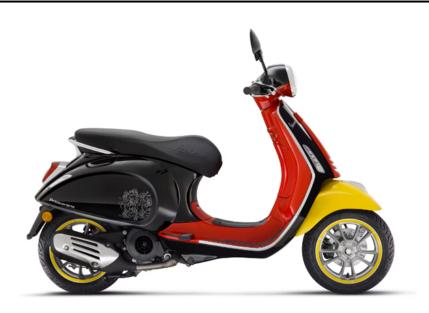

## VESPA PRIMAVERA 50 DISNEY

The yellow wheels are reminiscent of Mickey Mouse's shoes, while the black mirrors recall his unmistakable round ears. A graphic pattern outlining the character's silhouette decorates both sides of the scooter as well as the front. Finally, Mickey Mouse's signature could not be missed, featured on both the saddle and the front shell.