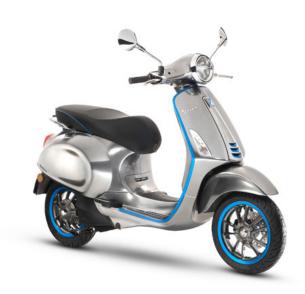

## VESPA ELETTRICA 45 KM/H

The Vespa Elettrica will, first and foremost, be a true Vespa, bringing the very latest in electric technology to a vehicle that will retain all the features that have been vital to its success. The style, agility, ease of use and riding pleasure will be the same as the Vespa we have always known, with the addition of technological and innovative connectivity solutions. A perfect mix of excitement, technology and environmental friendliness that only Vespa can create. Like it has always done in its first seventy years of history.